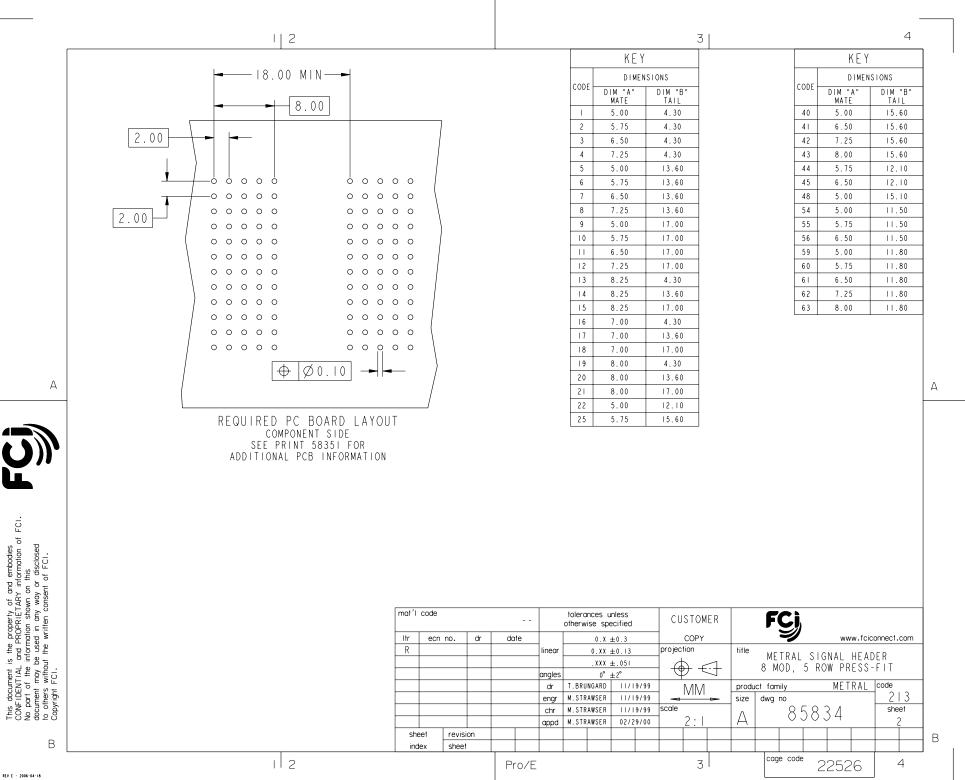

status:Released

PDM: Rev:R

|                                                                                                                                                                                                                                                   |                          |             |               |               |          | 2             |                                      |               |          |          |             |          |            |                                |         |         | 3                         |             |                    |       |          | 4            | 7 |
|---------------------------------------------------------------------------------------------------------------------------------------------------------