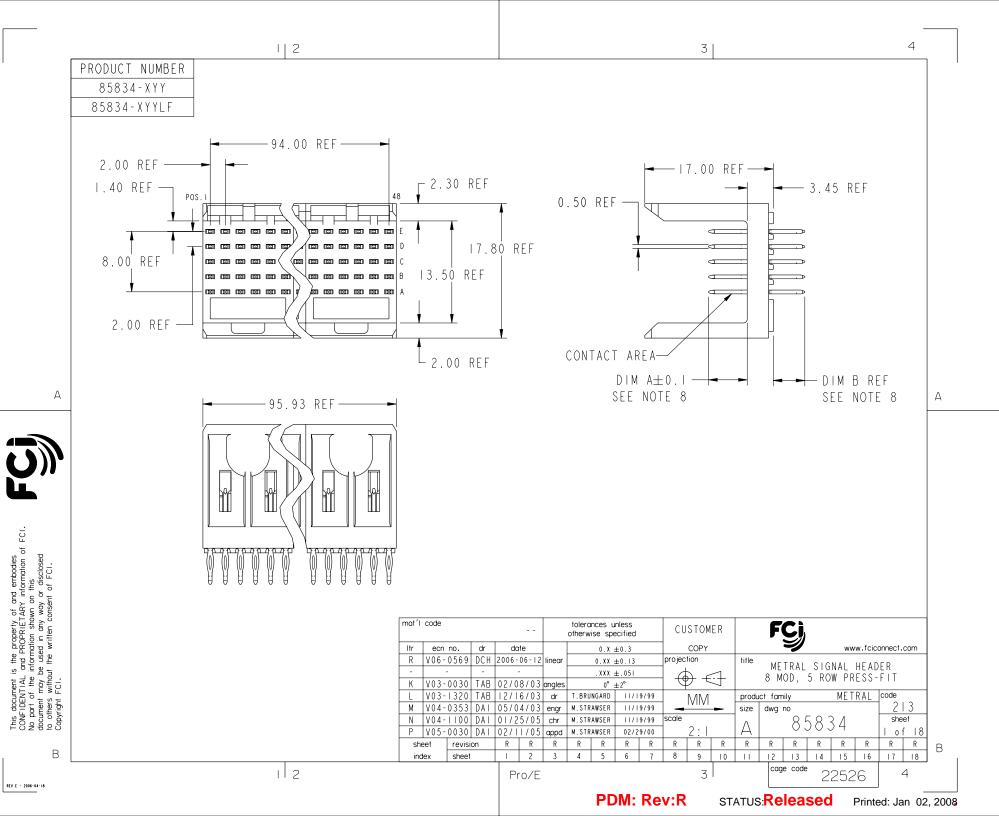

status:Released

PDM: Rev:R

|                                                                                                                                                                                                                                                   |                          |             |               |               |          | 2             |                                      |               |          |          |             |          |            |                                |         |         | 3                         |             |                    |       |          | 4            | 7 |
|-------------------------------------------------------------------------------------------------------------------------------------------------------